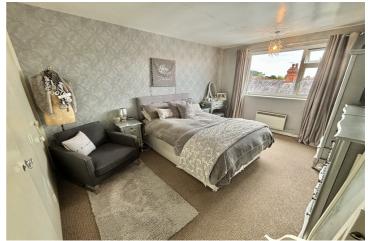

### Bedroom 1 (16' 1" Max x 10' 6" Max) or (4.89m Max x 3.19m Max)

Double bedroom with window to the front elevation, fitted wardrobes and electric heater.