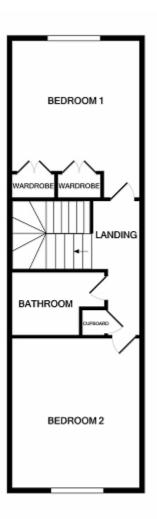

#### Landing

With sky light and access to all first floor rooms.

### Bedroom 1 (16' 1" Max x 10' 6" Max) or (4.89m Max x 3.19m Max)

Double bedroom with window to the front elevation, fitted wardrobes and electric heater.

# Bedroom 2 (11' 5" Max x 10' 6" Max) or (3.47m Max x 3.19m Max)

Double bedroom with window to the rear elevation and electric heater.

### Bathroom (6' 11" Max x 7' 6" Max) or (2.10m Max x 2.28m Max)

With suite comprising of low flush wc, wash hand basin, bath and sky light.

#### **Outside**

To the rear of the property there is a small courtyard area with fence and gate.

GROUND FLOOR

1ST FLOOR

Whilst every attempt has been made to ensure the accuracy of the floor plan contained here, measurements of doors, windows, rooms and any other terms are approximate and no responsibility is taken for any error, omission, or mis-statement. This plan is for illustrative purposes only and should be used as such by any prospective purchaser. The services, systems and appliances shown have not been tested and no guarantee as to their operability or afficiency can be given Made with Metropix 62024