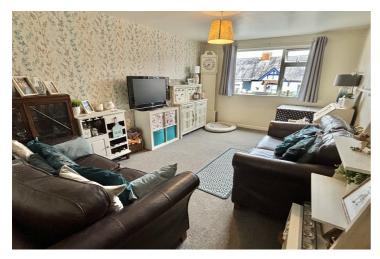

# Lounge (15' 9" Max x 10' 6" Max) or (4.79m Max x 3.19m Max)

With window to the front elevation and electric heater.