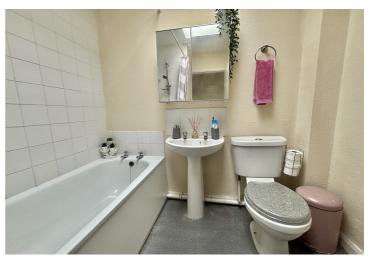

### Bathroom (6' 11" Max x 7' 6" Max) or (2.10m Max x 2.28m Max)

With suite comprising of low flush wc, wash hand basin, bath and sky light.