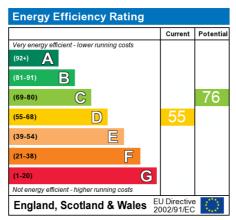

The energy efficiency rating is a measure of the overall efficiency of a home. The higher the rating the more energy efficient the home is and the lower the fuel bills will be.

NOTE
THORPS ESTATE AGENTS HAVE NOT TESTED THE HEATING SYSTEM OR ANY SERVICES IN THE PROPERTY AND THEREFORE RECOMMEND THAT ANY
INTERESTED PURCHASER SATISFY THEMSELVES WITH REGARDS TO THE OPERATION AND CONDITION PRIOR TO ENTERING INTO A LEGAL COMMITMENT TO