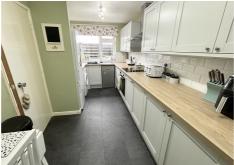

# KITCHEN /DINER (15' 4" Max x 7' 2" Max) or (4.68m Max x 2.18m Max)

With a range of base and wall mounted units, integral electric hob, electric oven, plumbing for washing machine, plumbing for dishwasher, extractor hood, sink and window to the rear elevation.