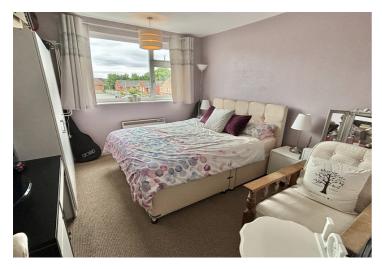

# Bedroom 2 (11' 5" Max x 10' 6" Max) or (3.47m Max x 3.19m Max)

Double bedroom with window to the rear elevation and electric heater.