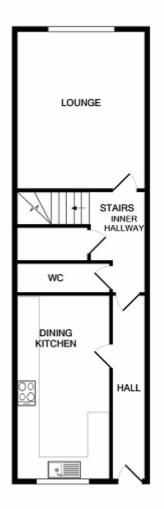

#### **Entrance Hall**

With electric heater and stairs off to first floor.

# KITCHEN /DINER (15' 4" Max x 7' 2" Max) or (4.68m Max x 2.18m Max)

With a range of base and wall mounted units, integral electric hob, electric oven, plumbing for washing machine, plumbing for dishwasher, extractor hood, sink and window to the rear elevation.

## DOWN STAIRS W.C (7' 2" Max x 2' 11" Max) or (2.19m Max x 0.89m Max)

With low flush wc and wash hand basin.

# Lounge (15' 9" Max x 10' 6" Max) or (4.79m Max x 3.19m Max)

With window to the front elevation and electric heater.

#### **Outside**

To the rear of the property there is a small courtyard area with fence and gate.

GROUND FLOOR

1ST FLOOR

Whilst every attempt has been made to ensure the accuracy of the floor plan contained here, measurements of doors, windows, rooms and any other terms are approximate and no responsibility is taken for any error, omission, or mis-statement. This plan is for illustrative purposes only and should be used as such by any prospective purchaser. The services, systems and appliances shown have not been tested and no guarantee as to their operability or afficiency can be given Made with Metropix 62024