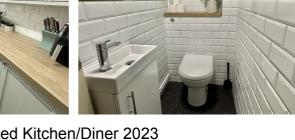

# KITCHEN /DINER (15' 4" Max x 7' 2" Max) or (4.68m Max x 2.18m Max)

With a range of base and wall mounted units, integral electric hob, electric oven, plumbing for washing machine, plumbing for dishwasher, extractor hood, sink and window to the rear elevation.

## DOWN STAIRS W.C (7' 2" Max x 2' 11" Max) or (2.19m Max x 0.89m Max)

With low flush wc and wash hand basin.